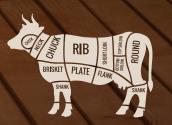

#### **STEAKS**

FILET MIGNON STEAK \$29.99 RIBEYE STEAK \$24.99 \$22.99 PORTERHOUSE KC/NY STRIP STEAK \$21.79 T-BONE STEAK \$21.29 \$18.69 **DELMONICO STEAK** SIRLOIN STEAK \$14.99 SKIRT STEAK \$14.99 FLANK STEAK \$14.99 **TENDERIZED ROUND** \$9.99 SIRLOIN TIP STEAK \$8.79

### **ROASTS**

PRIME RIB ROAST \$23.69
TRI-TIP ROAST \$13.79
CHUCK ROAST \$9.99
ARM ROAST \$8.69
LONDON BROIL ROAST \$8.39
SIRLOIN TIP ROAST \$8.39

#### **RIBS & MORE**

STEAK FINGERS \$10.59 **CHUCK SHORT RIBS** \$9.99 **CROSS CUT RIBS** \$9.99 BEEF TIPS \$9.39 \$9.39 BRISKET (TRIMMED) STEW MEAT 1# Pkgs \$9.39 \$9.39 **FAJITA MEAT** \$7.50 KABOB MEAT BRISKET (UNTRIMMED) \$5.69 **SOUP BONES** \$4.99 **KIDNEY FAT** \$1.29

# **ORGAN MEAT**

HEART \$3.69
LIVER \$3.69
TONGUE \$3.69
OXTAIL \$9.99